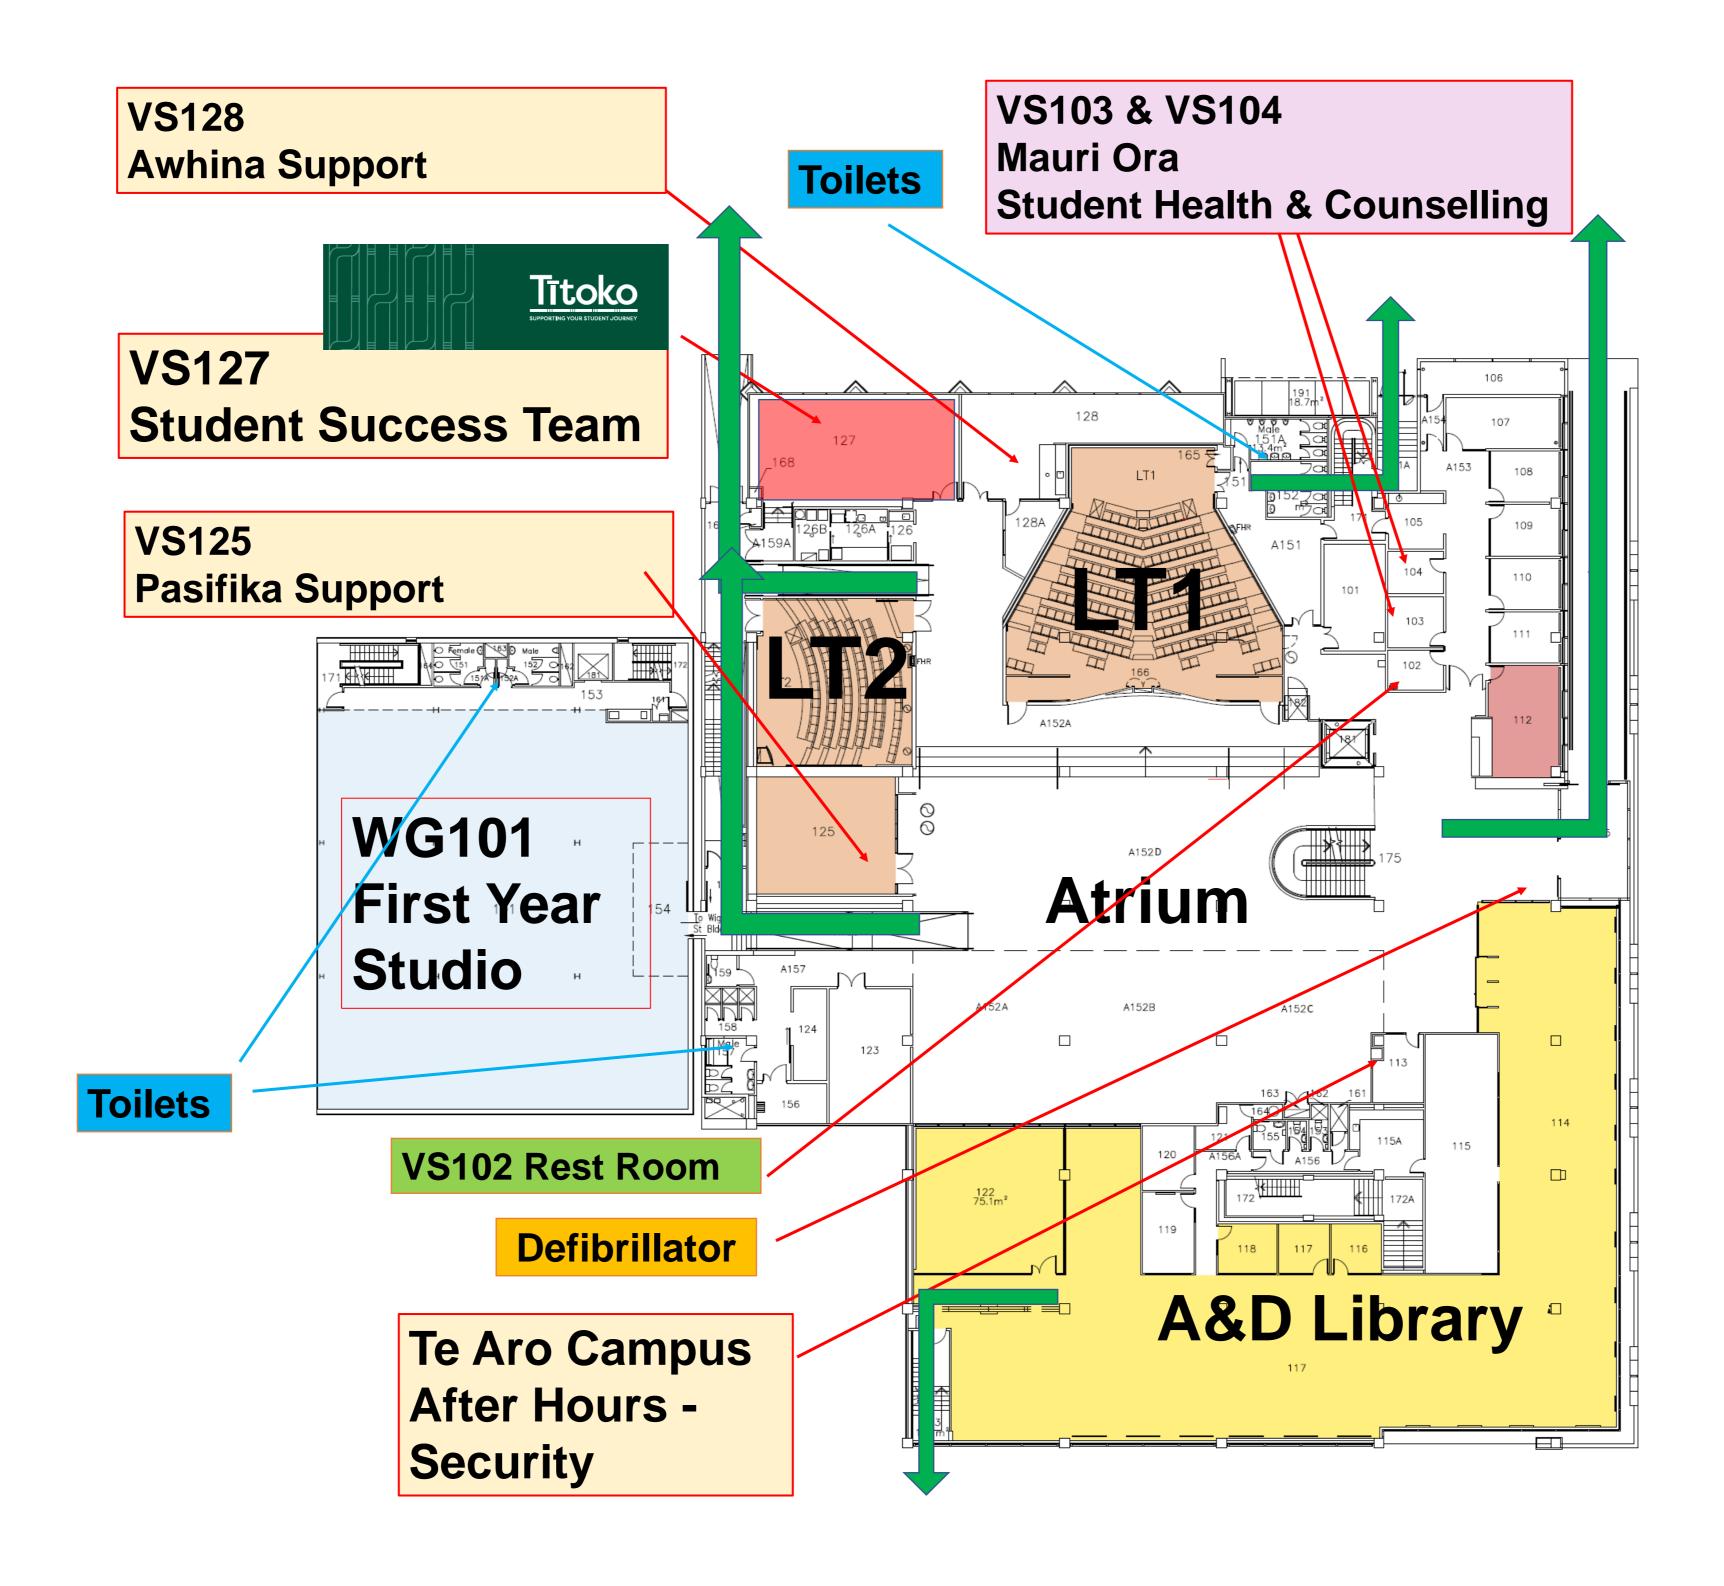

## Wellington Faculty of Architecture & Design Innovation (WFADI) Level 1 Campus Floor Plan 2025

## **KEY - LEVEL 1**

| WG101                                                       | FIRST YEAR STUDIO                                                                                                                                                           |
|-------------------------------------------------------------|-----------------------------------------------------------------------------------------------------------------------------------------------------------------------------|
| LT1                                                         | LECTURE THEATRE 1                                                                                                                                                           |
| L22                                                         | LECTURE THEATRE 2                                                                                                                                                           |
|                                                             |                                                                                                                                                                             |
| VS 101                                                      | MEETING ROOM                                                                                                                                                                |
| VS 102-11                                                   | ACADEMIC ADMINISTRATION                                                                                                                                                     |
| VS 112                                                      | Faculty Office – reception is closed                                                                                                                                        |
| VS 114                                                      | LIBRARY                                                                                                                                                                     |
| VS 115                                                      | LIBRARIAN OFFICE                                                                                                                                                            |
| VS 116-18                                                   | STUDY ROOMS                                                                                                                                                                 |
| VS 119-21                                                   | STUDENT SERVICES                                                                                                                                                            |
| VS 122                                                      | COMPUTER ROOM                                                                                                                                                               |
| VS 123-24                                                   | STORAGE                                                                                                                                                                     |
|                                                             | Desifike Student Support                                                                                                                                                    |
| VS125                                                       | Pasifika Student Support                                                                                                                                                    |
| VS125<br>VS126                                              |                                                                                                                                                                             |
|                                                             | Kitchenette                                                                                                                                                                 |
| VS126                                                       | Kitchenette                                                                                                                                                                 |
| VS126<br>VS127<br>VS128                                     | Kitchenette<br>Titoko Student & Academic Services<br>Awhina Student Support                                                                                                 |
| VS126<br>VS127<br>VS128<br>A152A                            | Kitchenette<br>Titoko Student & Academic Services<br>Awhina Student Support<br>CAFE EXHIBITION SPACE A                                                                      |
| VS126<br>VS127<br>VS128<br>A152A<br>A152B                   | Kitchenette<br>Titoko Student & Academic Services<br>Awhina Student Support<br>CAFE EXHIBITION SPACE A<br>CAFE EXHIBITION SPACE B                                           |
| VS126<br>VS127<br>VS128<br>A152A                            | Kitchenette<br>Titoko Student & Academic Services<br>Awhina Student Support<br>CAFE EXHIBITION SPACE A<br>CAFE EXHIBITION SPACE B<br>CAFE EXHIBITION SPACE C                |
| VS126<br>VS127<br>VS128<br>A152A<br>A152B                   | Kitchenette<br>Titoko Student & Academic Services<br>Awhina Student Support<br>CAFE EXHIBITION SPACE A<br>CAFE EXHIBITION SPACE B                                           |
| VS126<br>VS127<br>VS128<br>A152A<br>A152B<br>A152C<br>A152D | Kitchenette<br>Titoko Student & Academic Services<br>Awhina Student Support<br>CAFE EXHIBITION SPACE A<br>CAFE EXHIBITION SPACE B<br>CAFE EXHIBITION SPACE C<br>SANZ LOUNGE |
| VS126<br>VS127<br>VS128<br>A152A<br>A152B<br>A152C<br>A152D | Kitchenette<br>Titoko Student & Academic Services<br>Awhina Student Support<br>CAFE EXHIBITION SPACE A<br>CAFE EXHIBITION SPACE B<br>CAFE EXHIBITION SPACE C<br>SANZ LOUNGE |
| VS126<br>VS127<br>VS128<br>A152A<br>A152B<br>A152C<br>A152D | Kitchenette<br>Titoko Student & Academic Services<br>Awhina Student Support<br>CAFE EXHIBITION SPACE A<br>CAFE EXHIBITION SPACE B<br>CAFE EXHIBITION SPACE C<br>SANZ LOUNGE |
| VS126<br>VS127<br>VS128<br>A152A<br>A152B<br>A152C<br>A152D | Kitchenette<br>Titoko Student & Academic Services<br>Awhina Student Support<br>CAFE EXHIBITION SPACE A<br>CAFE EXHIBITION SPACE B<br>CAFE EXHIBITION SPACE C<br>SANZ LOUNGE |

## LIBRARY STUDIO

STUDENT LABS, **TECHNICAL WORKSHOPS** 

SEMINAR ROOMS COMPUTER STUDIOS, LECTURE THEATRES

TECH STAFF OFFICES

STUDENT ADMINISTRATION