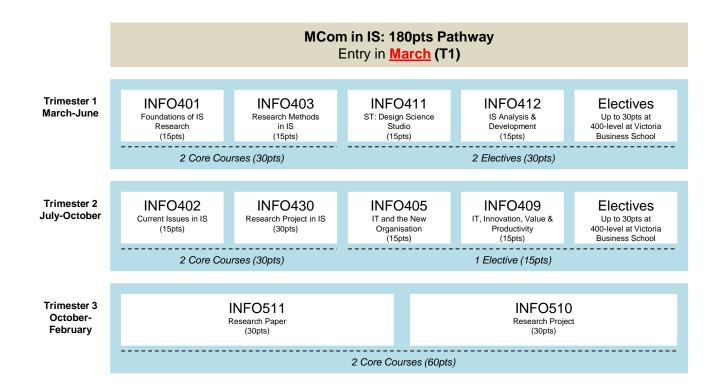

## 6 Pathways Available

- BCom(Hons) March Intake
- BCom(Hons) July Intake
- MCom 180pts March Intake
- MCom 180pts July Intake
- MCom 120pts Any intake Pathway #1
- MCom 120pts Any intake Pathway #2