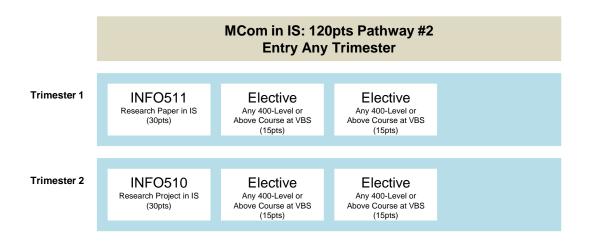

## 6 Pathways Available

- BCom(Hons) March Intake
- BCom(Hons) July Intake
- MCom 180pts March Intake
- MCom 180pts July Intake
- MCom 120pts Any intake Pathway #1
- MCom 120pts Any intake Pathway #2