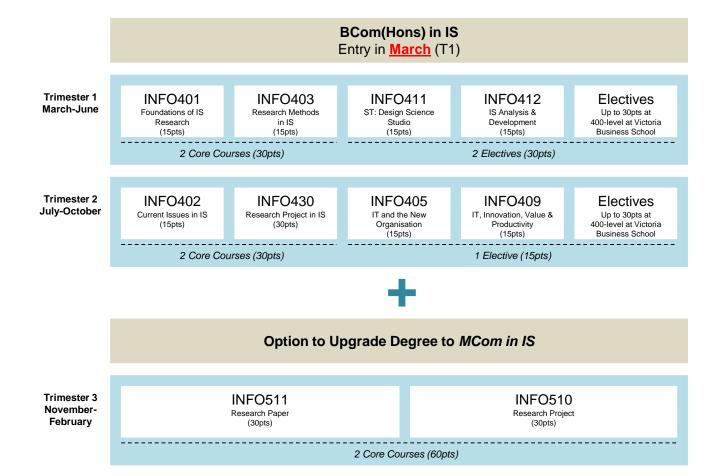

## 6 Pathways Available

- BCom(Hons) March Intake
- BCom(Hons) July Intake
- MCom 180pts March Intake
- MCom 180pts July Intake
- MCom 120pts Any intake Pathway #1
- MCom 120pts Any intake Pathway #2