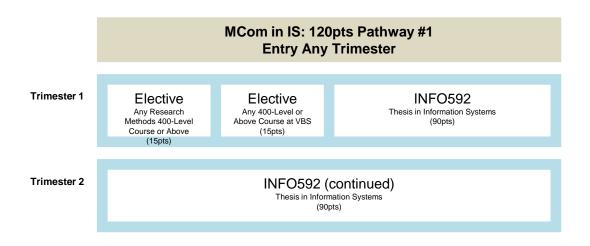

## 6 Pathways Available

- BCom(Hons) March Intake
- BCom(Hons) July Intake
- MCom 180pts March Intake
- MCom 180pts July Intake
- MCom 120pts Any intake Pathway #1
- MCom 120pts Any intake Pathway #2

2 Core Courses (60pts)

Note: This pathway is available only if you already hold a Honours degree.

Note: This pathway is available only if you already hold a Honours degree.