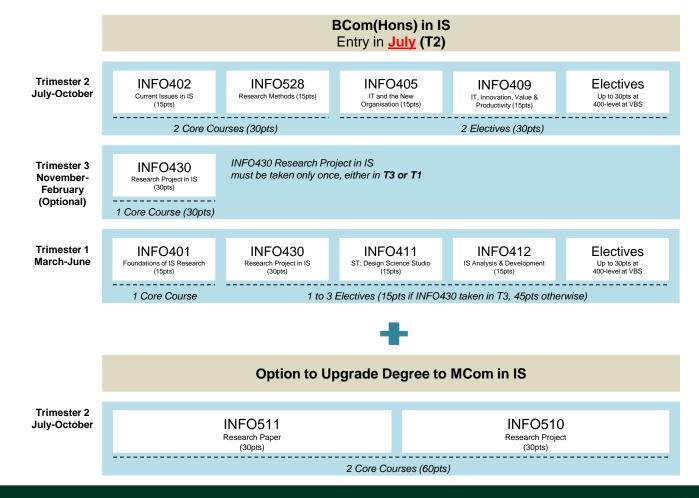

## 6 Pathways Available

- BCom(Hons) March Intake
- BCom(Hons) July Intake
- MCom 180pts March Intake
- MCom 180pts July Intake
- MCom 120pts Any intake Pathway #1
- MCom 120pts Any intake Pathway #2

## MCom in IS: 180pts Pathway Entry in July (T2) Trimester 2 **INFO402** INFO528 INFO405 **INFO409 Electives** July-October Research Methods IT and the New Current Issues in IS Up to 30pts at IT. Innovation. Value & Organisation 400-level at Victoria (15pts) (15pts) Productivity (15pts) **Business School** (15pts) 2 Core Courses (30pts) 2 Electives (30pts) The optional INFO430 Research Project in IS Trimester 3 **INFO430** can only be taken only once, either in T3 or T1 November-Research Project in IS February (30pts) INFO or MMIM 500-level courses that are offered in T3 can also be taken as electives (Optional) 1 Elective (30pts) Trimester 1 **INFO401** INFO430 INFO411 INFO412 **Electives** March-June Foundations of IS Research Project in IS ST: Design Science IS Analysis & Up to 45pts at Research (30pts) Studio Development 400-level at Victoria (15pts) (15pts) (15pts) **Business School** 1 Core Course 1 to 3 Electives (15pts if INFO430 taken in T3, 45pts otherwise) Trimester 2 **INFO511 INFO510** July-October Research Paper Research Project (30pts) (30pts)