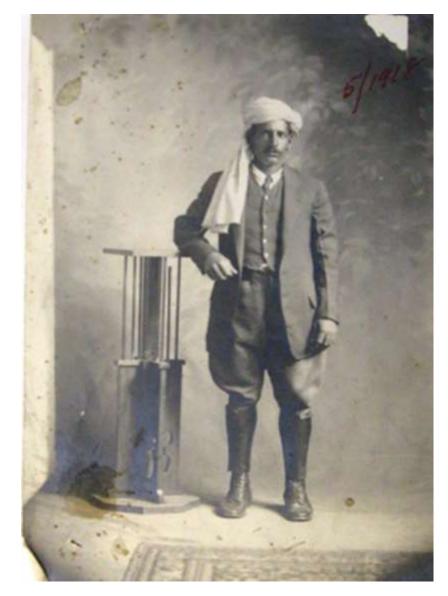

|

## Mehar Singh



#### **Armed Services Connections**



#### Partap Singh, Polo, Bhagta, Te Awamutu, 1916



## Puna Singh, 1916, Banta, 1918





## CONCLUSION

- Official data sets highlight small absolute numbers involved but mobile but expanding population in 1920s
- As 1920s unfold a stable number of re-entry certificates issued but more certificate holders return – sojourner era ending?
- Back to India mainly via Fiji, 1-2 years
- Augmenting and extending Leckie and McLeod's accounts – known people, new people

- Photographs questioning of individual's circumstances
- Constructing micro narratives
- Adding people to numbers