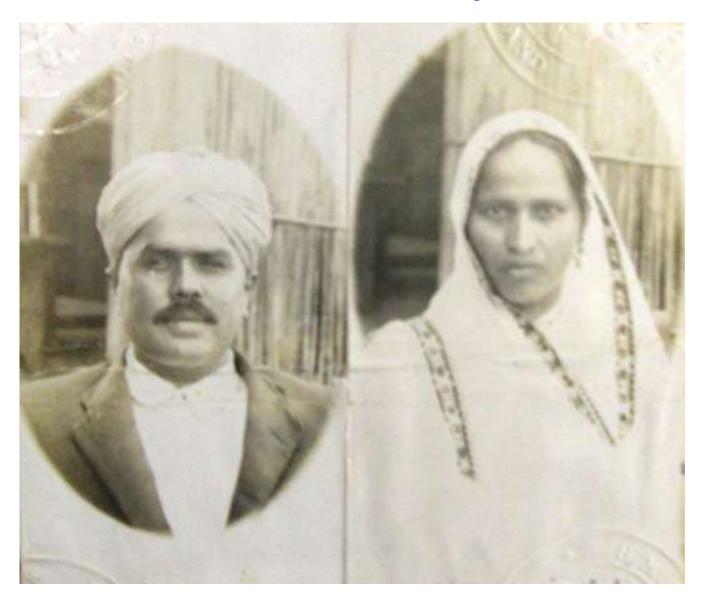

--------------------------|
| <i>Marama</i><br>(Union SS Line)         | Ak- PI –SF      | 5      | 4         | 22.5                             |
| Manuka                                   | Wtgn– PI – Van  | 3      | 3         | 23                               |
| Niagra                                   | Ak – Suva       | 3      | 3         | 21                               |
| Navua                                    | Ak –PI          | 1      | 1         | 23                               |
| <i>Ulimaroa</i><br>(Huddett Parker Line) | Ak – Syd – Melb | 8      | 7         | 42                               |

## PICTURING MIGRANTS FROM THE RE-ENTRY CERTIFICATES

## Lallubhai Khushal 1920



## David Dudley: fruiterer of Ponsonby road Auckland, 1916



## Rishi Ram & wife Maya Devi



## Som Prakash



#### Daji Manga



#### Mrs Piyari Mewa

| C Paras No. 201 )                                                                                                 | REALAND CUSTOMS. IN S. 19.19.10