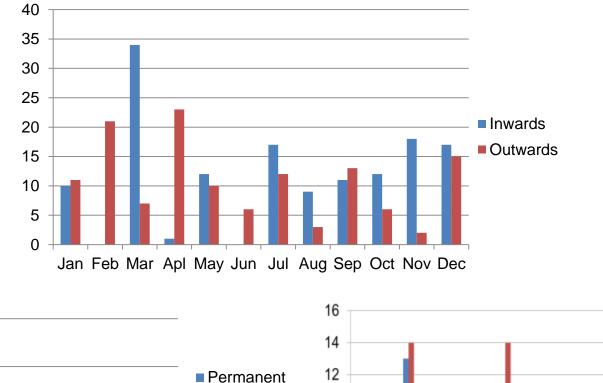

#### Indians - Monthly Abstract of Statistics 1927

10

8

6

4

2

0

The ten war by way in in the broget of the dec

leaving

leaving

permanently

Temporarily

Residents

Intending Permanent Permanent Returning Visitors

25

|      |                     | Inwards             |          |          | Outwards |       |           |           |                       |       |
|------|---------------------|---------------------|----------|----------|----------|-------|-----------|-----------|-----------------------|-------|
|      | Intending permanent | Permanent returning |          | Visitors |          | Total | Perm      | anent     | Temporary<br>Resident | Total |
|      |                     |                     | Tourists | Business | Other    |       | Permanent | Temporary |                       |       |
| Jan  |                     | 5                   | 3        | 1        | 1        | 10    |           | 5         | 6                     | 11    |
| Feb  |                     |                     | 1        |          |          | 1     |           | 19        | 3                     | 21    |
| Mar  | 13                  | 14                  | 3        | 2        | 2        | 34    |           | 2         | 5                     | 7     |
| Apl  |                     |                     | 1        |          |          | 1     |           | 21        | 2                     | 23    |
| May  | 1                   | 9                   | 2        |          |          | 12    |           | 3         | 7                     | 10    |
| Jun  |                     |                     |          |          |          |       |           | 1         | 5                     | 6     |
| July | 3                   | 14                  |          |          |          | 17    |           | 10        | 2                     | 12    |
| Aug  | 4                   | 5                   |          |          |          | 9     | 1         | 2         | 1                     | 3     |
| Sept | 6                   | 3                   | 3        |          | 2        | 11    | 1         | 11        | 2                     | 13    |
| Oct  | 2                   | 4                   | 5        |          |          | 12    |           | 4         | 2                     | 6     |
| Nov  | 4                   | 8                   | 6        |          |          | 18    |           |           | 2                     | 2     |
| Dec  | 8                   | 8                   | 1        |          |          | 17    | 1         | 8         | 7                     | 15    |