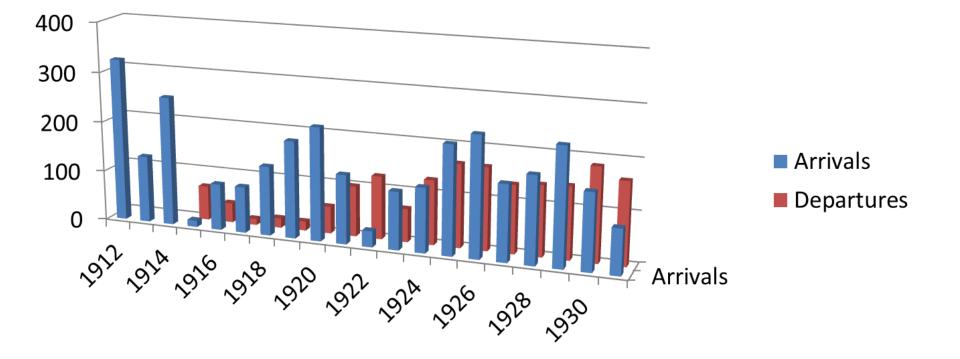

### INDIAN MIGRATION TO NEW ZEALAND IN THE EARLY 1920S: DECIPHERING THE IMMIGRATION RESTRICTION ACT, 1908 AND THE IMMIGRATION AMENDMENT ACT 1920

'Indian migration to the Pacific & Indian Ocean States' NZ India Research Institute & NZ South Asian Centre Macmillan Brown Centre University of Canterbury 15 April 2015

Sita Venkateswar and Michael Roche School of People Environment and Planning Massey University Palmerston North

## Outline

- Serendipitous entry points
- Statistical information

Picturing the migrants from the re-entry certificates

Conclusions

# INDIAN MIGRATION TO NZ STATISTICS 1912-1933

#### Indians Arriving & Departing NZ 1912 -1931 [Customs Department]



# Indian Permanent Arrivals/Departures from New Zealand 1922 -1932 [NZ Year Book]

| Year | Arrivals<br>Intending<br>permanent<br>residence | Departures<br>permanently<br>leaving | Permanent<br>increase |
|------|-------------------------------------------------|--------------------------------------|-----------------------|
| 1922 | 8                                               | 6                                    | 2                     |
| 1923 | 32                                              | -                                    | 32                    |
| 1924 | 44                                              | 1                                    | 43                    |
| 1925 | 56                                              | 3                                    | 69