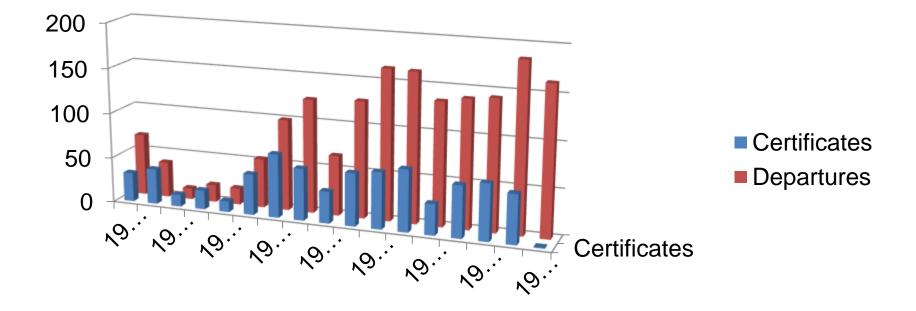

#### Re-entry Certificates & Departures for Indians 1915-1931 [our compilation from Customs files]