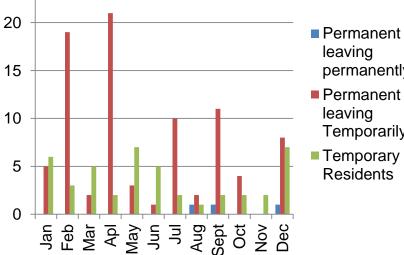

leaving

leaving

permanently

Temporarily

Residents

Intending Permanent Permanent Returning Visitors

25

|      |                     | Inwards             |          |          | Outwards |       |           |           |                       |       |
|------|---------------------|---------------------|----------|----------|----------|-------|-----------|-----------|-----------------------|-------|
|      | Intending permanent | Permanent returning |          | Visitors |          | Total | Perm      | anent     | Temporary<br>Resident | Total |
|      |                     |                     | Tourists | Business | Other    |       | Permanent | Temporary |                       |       |
| Jan  |                     | 5                   | 3        | 1        | 1        | 10    |           | 5         | 6                     | 11    |
| Feb  |                     |                     | 1        |          |          | 1     |           | 19        | 3                     | 21    |
| Mar  | 13                  | 14                  | 3        | 2        | 2        | 34    |           | 2         | 5                     | 7     |
| Apl  |                     |                     | 1        |          |          | 1     |           | 21        | 2                     | 23    |
| May  | 1                   | 9                   | 2        |          |          | 12    |           | 3         | 7                     | 10    |
| Jun  |                     |                     |          |          |          |       |           | 1         | 5                     | 6     |
| July | 3                   | 14                  |          |          |          | 17    |           | 10        | 2                     | 12    |
| Aug  | 4                   | 5                   |          |          |          | 9     | 1         | 2         | 1                     | 3     |
| Sept | 6                   | 3                   | 3        |          | 2        | 11    | 1         | 11        | 2                     | 13    |
| Oct  | 2                   | 4                   | 5        |          |          | 12    |           | 4         | 2                     | 6     |
| Nov  | 4                   | 8                   | 6        |          |          | 18    |           |           | 2                     | 2     |
| Dec  | 8                   | 8                   | 1        |          |          | 17    | 1         | 8         | 7                     | 15    |