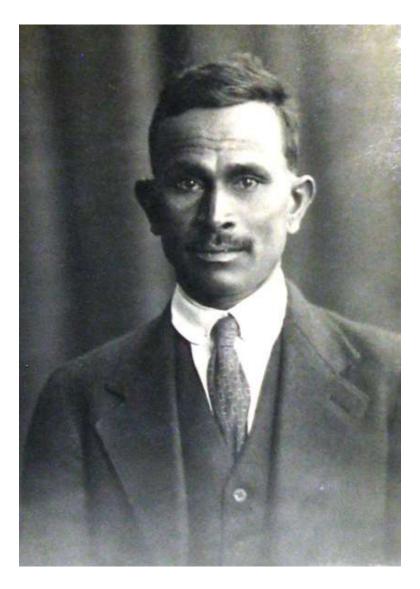

ma</i><br>(Union SS Line)         | Ak- PI –SF      | 5      | 4         | 22.5                             |
| Manuka                                   | Wtgn– PI – Van  | 3      | 3         | 23                               |
| Niagra                                   | Ak – Suva       | 3      | 3         | 21                               |
| Navua                                    | Ak –PI          | 1      | 1         | 23                               |
| <i>Ulimaroa</i><br>(Huddett Parker Line) | Ak – Syd – Melb | 8      | 7         | 42                               |

## PICTURING MIGRANTS FROM THE RE-ENTRY CERTIFICATES

## Lallubhai Khushal 1920



## David Dudley: fruiterer of Ponsonby road Auckland, 1916



## Rishi Ram & wife Maya Devi



## Som Prakash



#### Daji Manga



#### Mrs Piyari Mewa

| C Paras No. 201 )                                                                                                 | REALAND CUSTOMS. IN S. 19.19.10