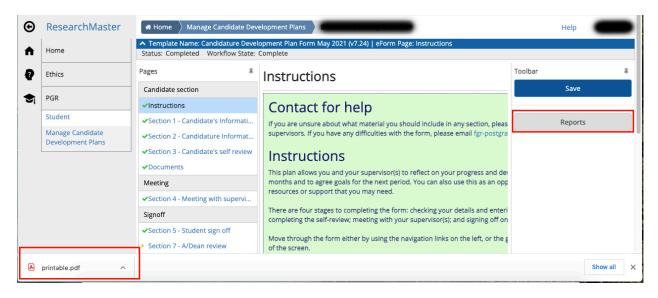

#### 9. Downloading a CDP:

Click the 'Reports' button In the pop up window, select PDF & click OK

It will automatically download as 'printable.pdf'