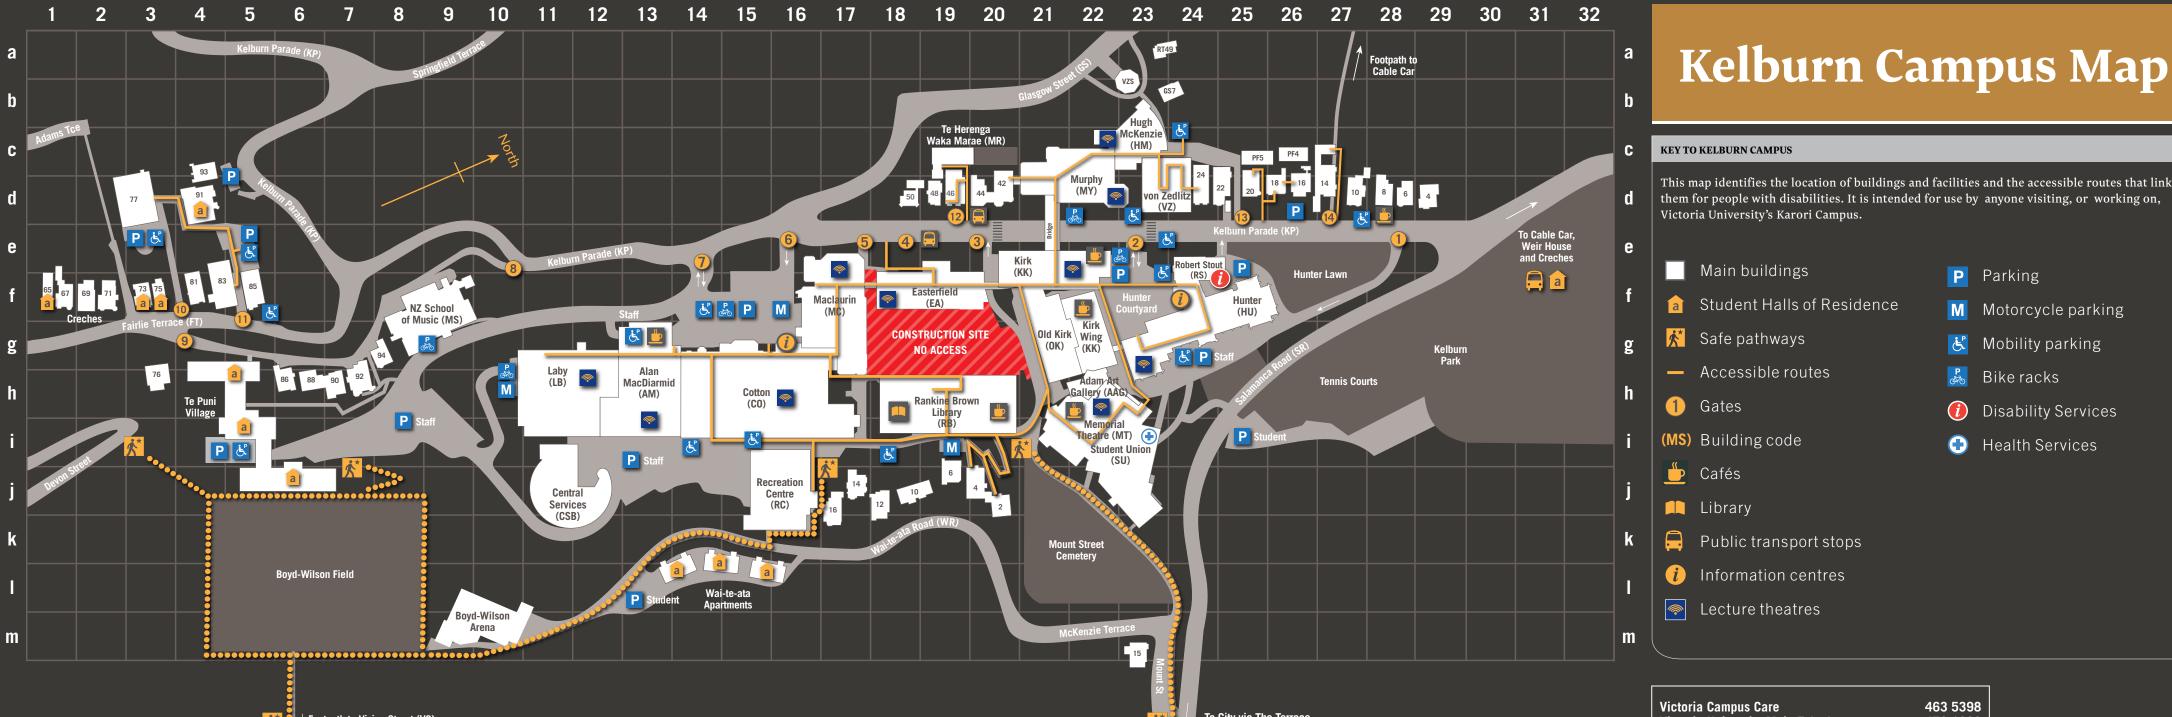

## Kelburn Campus Map

them for people with disabilities. It is intended for use by anyone visiting, or working on,

To City via The Terrace

Victoria University Main Telephone

472 1000

|                            |                                                  | BUILDING CODE | GRID REF          |                 |                          |
|----------------------------|--------------------------------------------------|---------------|-------------------|-----------------|--------------------------|
| S                          | Adam Art Gallery                                 | AAG           | 22h               |                 | The Alcove               |
| 5<br>5                     | Adam Concert Room                                | MS            | 8g                | С<br>Ы          | Hunter Lounge (Feb 20    |
| Ž                          | Alan MacDiarmid Building                         | AM            | <u>0</u> 8<br>13h | AFE             | llott Café               |
|                            | Central Services Building                        | CSB           | 11j               | US .            | Milk & Honey (Feb 20)    |
|                            | Cotton Building                                  | CO            | 15h               |                 | Vicbooks Espresso Bar    |
| $\Box$                     | Easterfield Building                             | EA            | 18f               |                 | Wishbone                 |
| m                          | Faculty of Architecture & Design (139 Vivian St) | VS            | *                 |                 |                          |
|                            | Glenn Schaeffer House                            | WR16          | 17j               | S               | Accommodation Servic     |
|                            | Government Buildings (15 Lambton Quay)           | GB            | *                 |                 | Career Development &     |
|                            | Hugh Mackenzie Lecture Theatres                  | HM            | 23c               | Z<br>Ш          | Counselling Service      |
|                            | Hunter Building                                  | HU            | 24f               | B               | Disability Services      |
|                            | Karori Campus                                    | KC            | *                 |                 | Enrolment Office         |
|                            | Kirk Building                                    | KK            | 21e               | STU             | Financial Support and    |
|                            | Laby Building                                    | LB            | 11h               | $ \mathcal{O} $ | Graduation Office        |
|                            | Maclaurin Lecture Theatres                       | MC            | 17f               |                 | Parking Administration   |
|                            | Memorial Theatre                                 | MT            | 22i               |                 | Student Academic Ser     |
|                            | Murphy Building                                  | MY            | 21d               |                 | Students' Association (  |
|                            | Old Kirk Building                                | OK            | 21g               |                 | Student Fees & Payme     |
|                            | Prefab 4, 5                                      | PF            | 26c, 25c          |                 | Student Crèche           |
|                            | Railway West Wing (Bunny St)                     | RWW           | *                 |                 | Student Health Service   |
|                            | Rankine Brown Building (Library)                 | RB            | 19h               |                 | Student Learning Supp    |
|                            | Recreation Centre                                | RC            | 16j               |                 | Student Recruitment,     |
|                            | Robert Stout Building                            | RS            | 24e               |                 | Te Pütahi Atawhai        |
|                            | Rutherford House (23 Lambton Quay)               | RH            | *                 |                 |                          |
|                            | Student Union Building                           | SU            | 22i               | Z               | Accounting & Commer      |
|                            | Studio 77                                        | FT77          | 3d                | ٥ ا             | Antarctic Research Cer   |
|                            | Te Herenga Waka Marae                            | MR            | 19c               | E               | Anthropology             |
|                            | von Zedlitz Building                             | VZ            | 23d               | SAT             | Architecture             |
|                            | Wellington Hospital (Mein St)                    | WH            |                   | TR              | Art History              |
|                            |                                                  |               |                   | IS I            | Asian Languages          |
| S                          | Bunny Street                                     | BS            | *                 | Z               | Asian Studies Institute  |
| E                          | Clermont Terrace                                 | СТ            |                   | $\equiv$        | Biological Sciences      |
|                            | Fairlie Terrace                                  | FT            |                   |                 | Campus Care              |
|                            | Glasgow Street                                   | GS            |                   |                 | Campus Operations        |
| ST                         | Kelburn Parade                                   | KP            |                   |                 | Campus Security          |
|                            | Lambton Quay                                     | LQ            | *                 | AN              | Campus Services          |
|                            | Mount Street                                     | MO            |                   |                 | Centre for Accounting,   |
|                            | Rawhiti Terrace                                  | RT            |                   | $  \subseteq  $ | Centre for Lifelong Lea  |
|                            | Salamanca Road                                   | SR            |                   | $\geq$          | Centre for Strategic Str |
|                            | Vivian Street                                    | VS            | *                 | ACADEI          | Chaplains                |
|                            | Wai-te-ata Road                                  | WR            |                   |                 | Chemical & Physical S    |
|                            | Wigan Street                                     | WIG           | *                 | Ο               | China Research Centre    |
|                            |                                                  |               |                   |                 | Classics                 |
|                            | National Bank                                    | SU            | 21h               |                 | Climate Change Resea     |
| $\overline{\triangleleft}$ | Student Notes & Stationery                       | CSB           | 11j               |                 | Communications and M     |
|                            | Student IT                                       | CO            | 16g               |                 | Community Continuing     |
| L H                        | Unistop Convenience Store                        | EA            | 18f               |                 | Copy Centres             |
|                            | Vicbooks                                         | SU, RH        | 22i,*             |                 | Criminology              |
|                            |                                                  |               |                   |                 |                          |

### **KELBURN CAMPUS MAP**