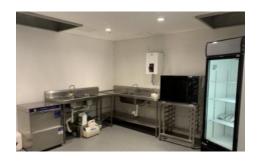

# Alan MacDiarmid Kitchen

### Location

AM110, Alan MacDiarmid Building, Kelburn Campus

### **Facilities**

The kitchen is equipped with the following:

- 2 x refrigerators
- 1 x small microwave
- 1 x dishwasher
- 1 x hot water dispenser
- 1 x reheat oven

Please note, this kitchen is not equipped with a cooking oven.