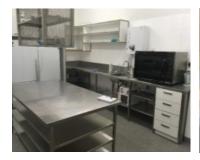

# Alan MacDiarmid Kitchen

### Location

AM110, Alan MacDiarmid Building, Kelburn Campus

### **Facilities**

The kitchen is equipped with the following:

- 2 x refrigerators
- 1 x small microwave
- 1 x dishwasher
- 1 x hot water dispenser
- 1 x reheat oven

Please note, this kitchen is not equipped with a cooking oven.