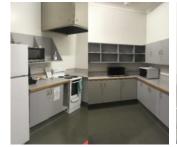

# **Hunter Common Room Kitchen**

### Location

Level 2, Hunter Building, Kelburn Campus

### **Facilities**

The kitchen is equipped with the following:

- 1 x refrigerator
- 3 x microwaves
- · 2 x dishwashers
- 1 x hot water dispenser
- 1 x oven
- 1 x reheat oven