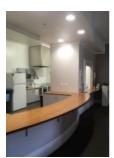

# **Hunter Common Room Kitchen**

### Location

Level 2, Hunter Building, Kelburn Campus

### **Facilities**

The kitchen is equipped with the following:

- 1 x refrigerator
- 3 x microwaves
- · 2 x dishwashers
- 1 x hot water dispenser
- 1 x oven
- 1 x reheat oven