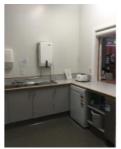

# **Rutherford House Kitchen**

### Location

Mez17, Rutherford House, Pipitea Campus

# **Facilities**

The kitchen is equipped with the following:

- 1 x refrigerator
- 1 x dishwasher
- 1 x hot water dispenser
- 1 x reheat oven

Please note, this kitchen is not equipped with a cooking oven.