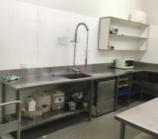

# **Rutherford House Kitchen**

### Location

Mez17, Rutherford House, Pipitea Campus

# **Facilities**

The kitchen is equipped with the following:

- 1 x refrigerator
- 1 x dishwasher
- 1 x hot water dispenser
- 1 x reheat oven

Please note, this kitchen is not equipped with a cooking oven.